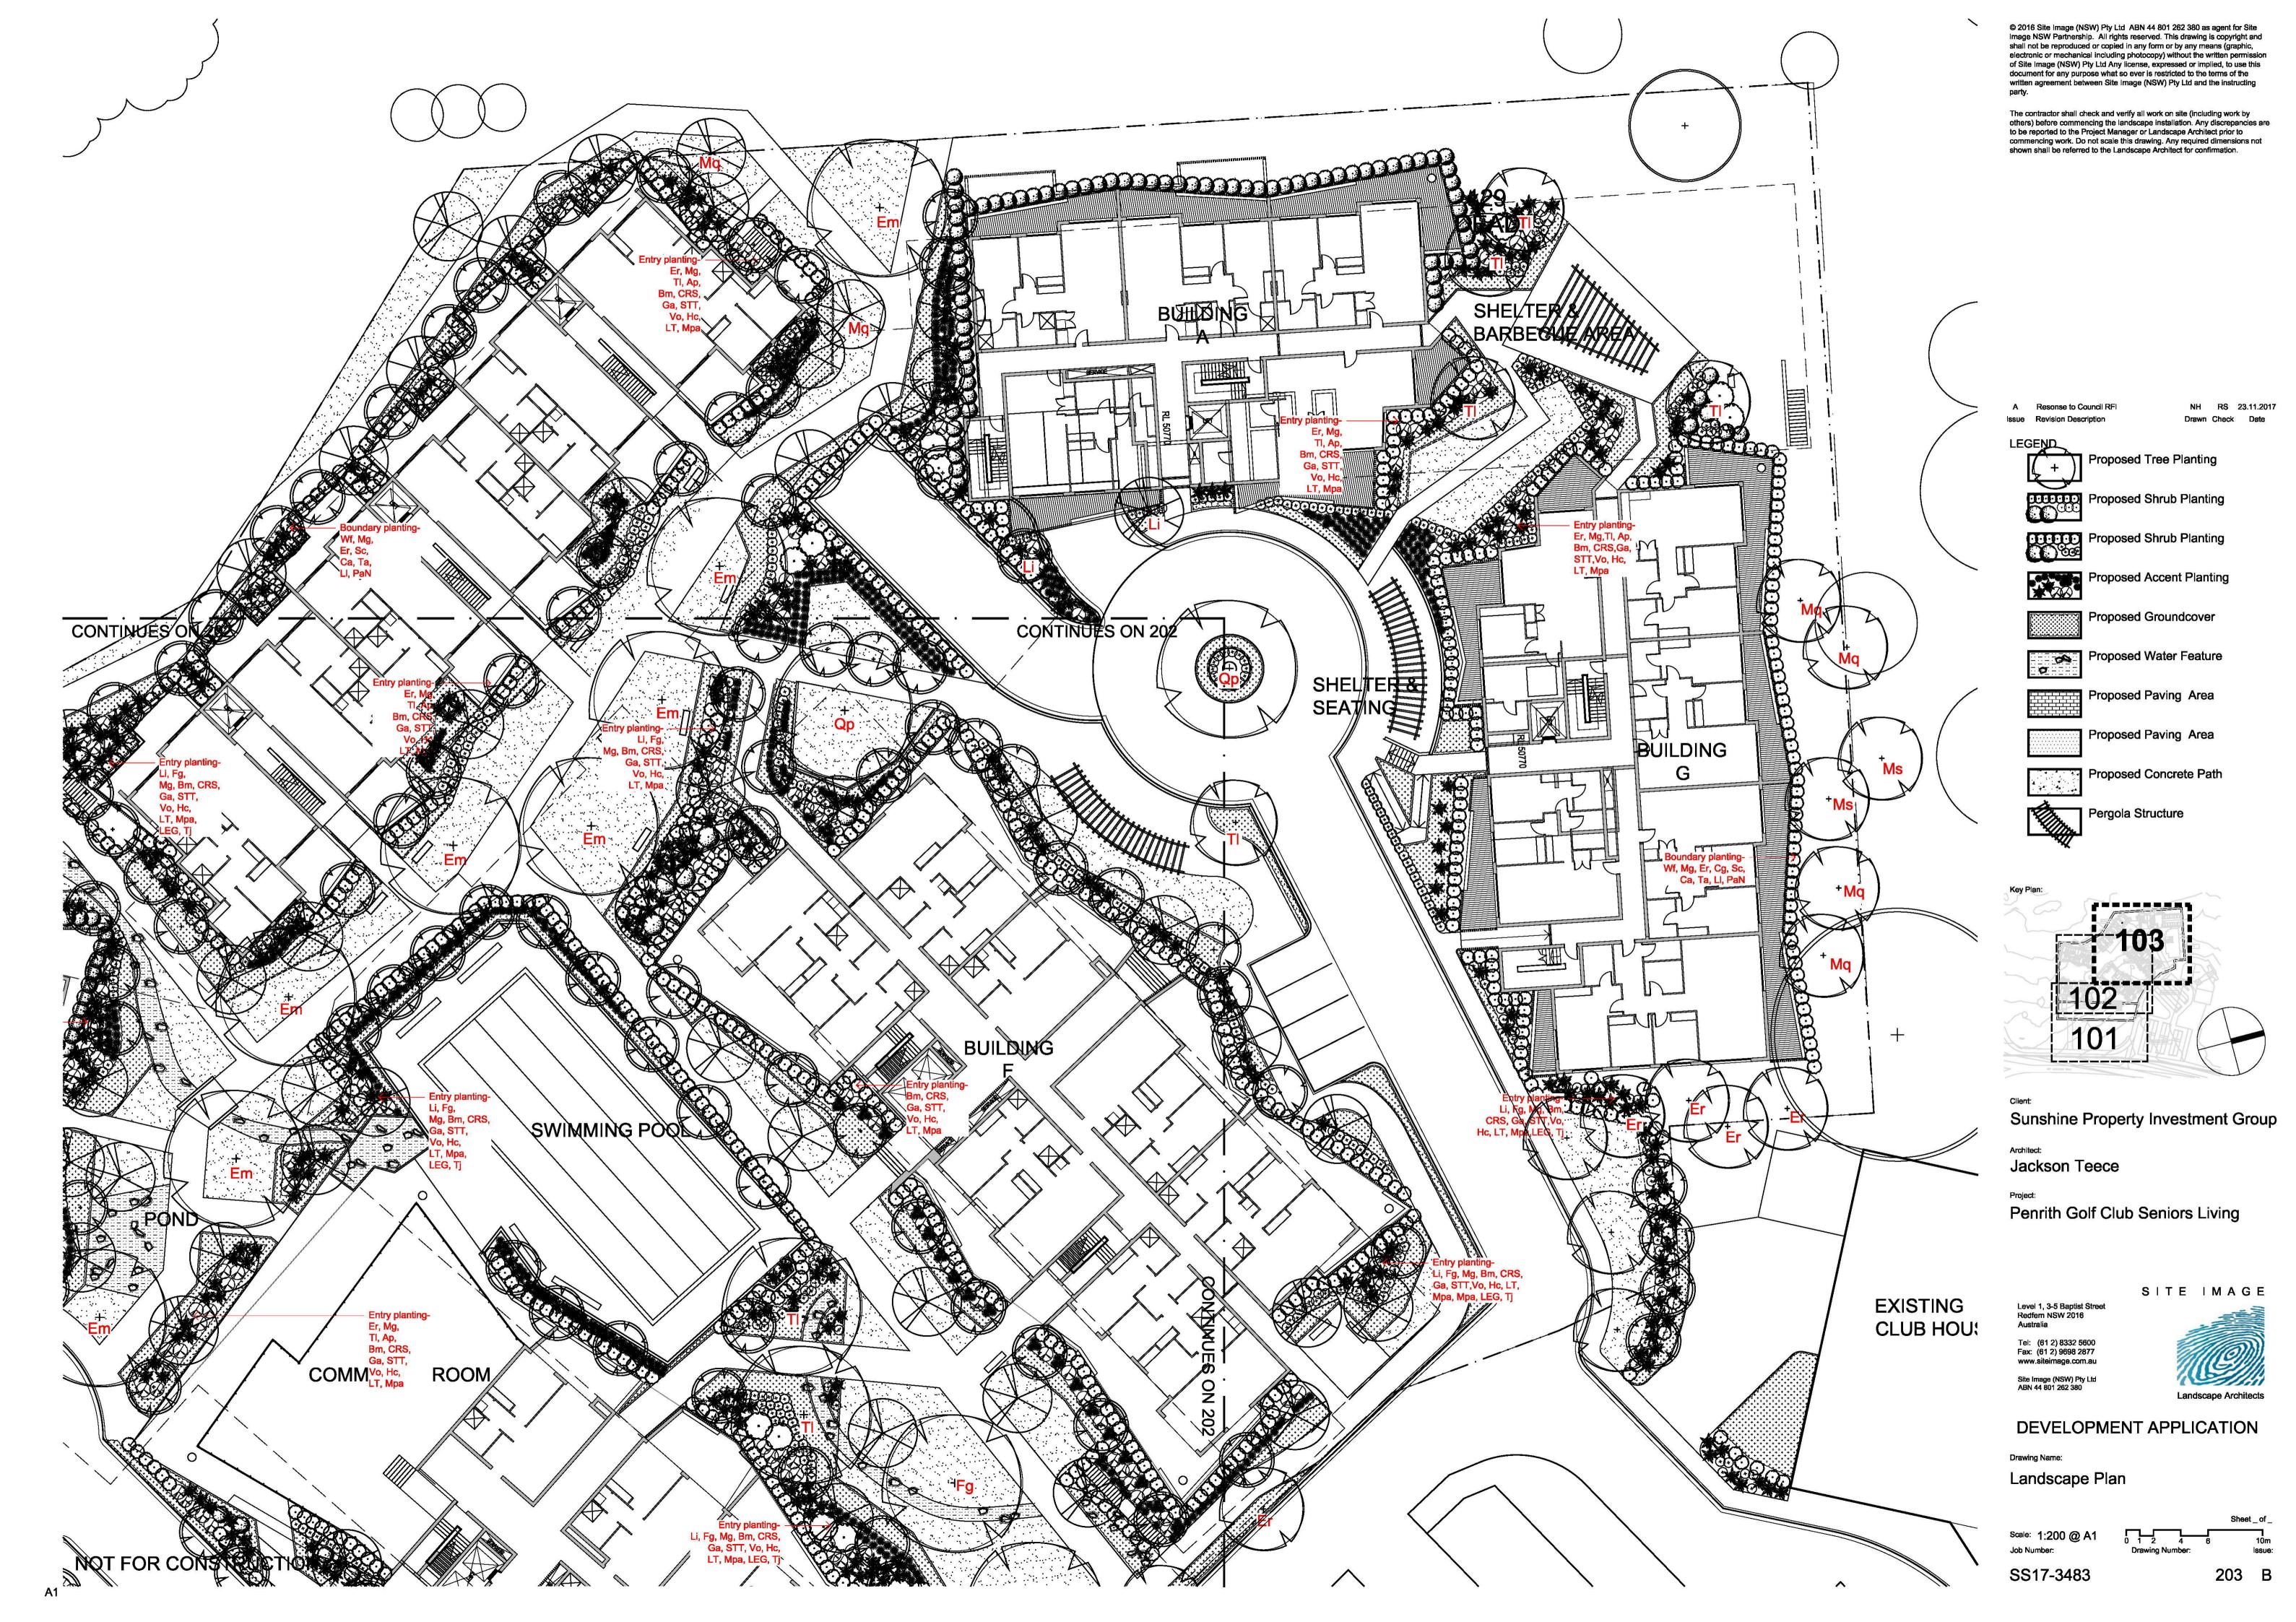

Reponse to Council RFI

RS 23.11.2017

Issue Revision Description

**Proposed Tree Planting** 

Proposed Shrub Planting

Proposed Shrub Planting

Proposed Accent Planting

Proposed Water Feature

Proposed Paving Area

Proposed Paving Area

Proposed Concrete Path

Pergola Structure

Sunshine Property Investment Group

Jackson Teece

Penrith Golf Club Seniors Living

SITE IMAGE

Tel: (61 2) 8332 5600 Fax: (61 2) 9698 2877 www.siteimage.com.au

Site Image (NSW) Pty Ltd ABN 44 801 262 380

DEVELOPMENT APPLICATION

Landscape Masterplan

**Planting** 

SS17-3483

200 B