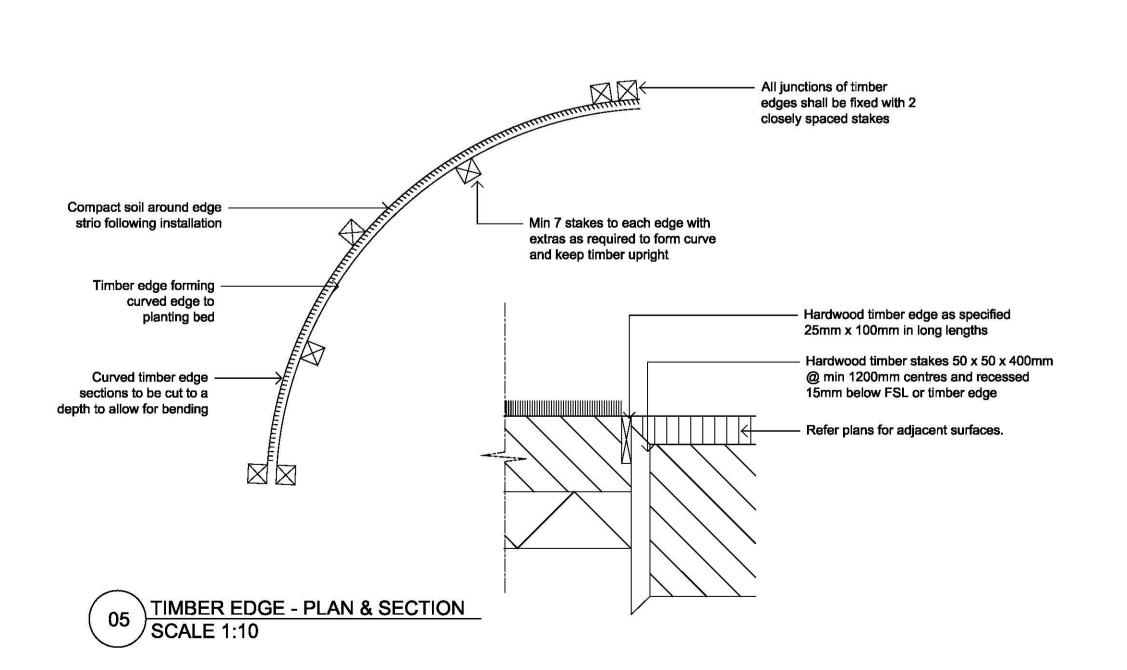

For Review

RS 24.03.2017 NP RS 13.03.2017 Drawn Check Date

**LEGEND** 



Sunshine Property Investment Group

Architect:

**Jackson Teece** 

Penrith Golf Club Seniors Living

SITE IMAGE Level 1, 3-5 Baptist Street Redfern NSW 2016 Australia

Tel: (61 2) 8332 5600 Fax: (61 2) 9698 2877 www.siteimage.com.au

Site Image (NSW) Pty Ltd ABN 44 801 262 380

Sheet \_ of \_

DEVELOPMENT APPLICATION

Drawing Name:

Landscape Specification & Plant Schedules & Details

Scale: As Shown Job Number:

SS17-3483

501 C

Philodendron 'Xanadu'

Raphis excelsa

Strelitzia reginae

Syzygium 'Cascade'

Syzygium 'Tiny Trev'

Westringia fruticosa

Viburnum odoratissimum

Photinia glabra 'Reubens'

Rhaphiolepis indica 'Oriental Pearl'

NOT FOR CONSTRUCTION



PRECAST UNIT PAVERS ON CONC SLAB **SCALE 1:10** 







SHRUB, ACCENT & GROUNDCOVER PLANTING ON GRADE **SCALE 1:10** 

TURF ON EVEN GRADE

TURF ON SUSPENDED SLAB

**SCALE 1:10** 

**SCALE 1:10** 



TURF AS SPECIFIED.

AS SPECIFIED.

SOIL MIX TYPE B AND FERTILISER

Turf as specified

Soil mix type b and

cloth as specified

engineers details

Waterproof membrane.

Refer Architects drawings

fertiliser as specified

Coarse washed river sand

Drainage cell & geotextile filter

Suspended concrete slab by others.

Screed surface falls to hydraulic

RIP SUBGRADE TO 100mm.

C For Approval

RS 13.03.2017

© 2016 Site Image (NSW) Pty Ltd ABN 44 801 262 380 as agent for Site Image NSW Partnership. All rights reserved. This drawing is copyright and shall not be reproduced or copied in any form or by any means (graphic, electronic or mechanical includ