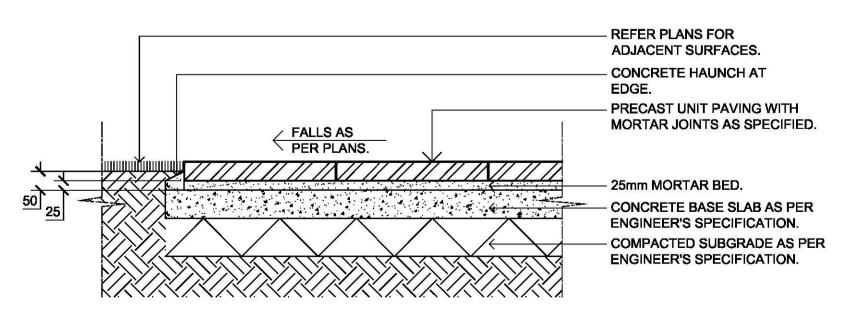

## DRAINAGE CELL AND FILTER FABRIC

FOR ON-SLAB AREAS INSTALL AN APPROVED 'DRAINAGE CELL' PRODUCT TO COMPREHENSIVELY COVER THE BOTTOM OF ALL PLANTERS.

OVER DRAINAGE CELL TO ON-SLAB AREAS, A POLYFELT GEOTEXTILE LINING (AS SUPPLIED BY 'POLYFELT TS' OR APPROVED EQUIVALENT) IS TO BE INSTALLED TO COVER THE BOTTOM OF ALL PLANTERS, TURNED UP 300MM AND TAPED TO THE PLANTER SIDES TO ENSURE SOIL MIX DOES NOT ESCAPE INTO DRAINAGE OUTLETS/HOLES.

INSTALL MIN. 50MM COARSE RIVER SAND OVER ALL GEOTEXTILE LINING PRIOR TO INSTALLATION OF SOIL MIX.