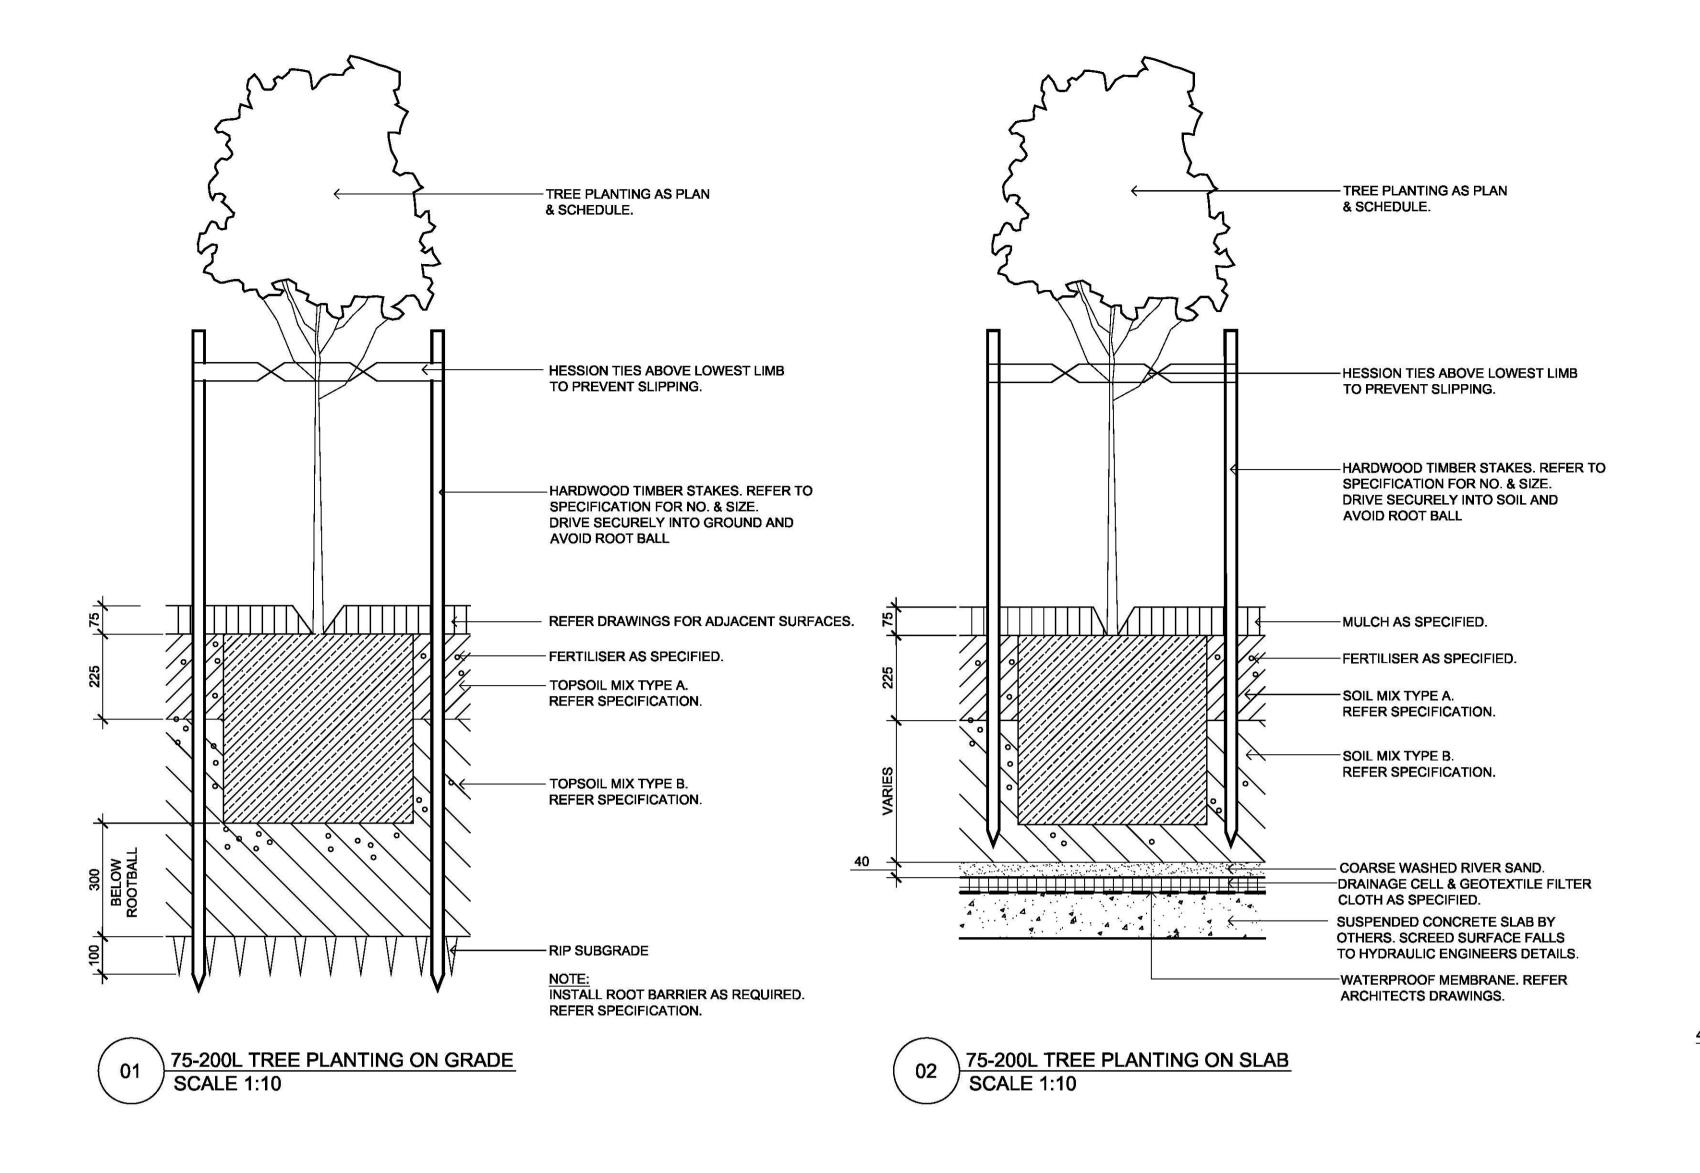

### IMPORTED SOIL MIX

IMPORTED LIGHTWEIGHT SOIL MIX FOR ON-SLAB AREAS AND POTS: LIGHTWEIGHT SOIL MIX SHALL BE COMPOSED OF THE FOLLOWING MATERIALS AND MIXED IN THE GIVEN PROPORTIONS TO PRODUCE A MATERIAL WITH A PH 6.0-6.5

SOIL MIX PER CUBIC METRE SHALL CONSIST OF:

- 30% KENTHURST BLACK LOAM
- 30% DOUBLE WASHED COARSE SAND
- 20% AUSTRALIAN PEAT
- 10% COMPOSTED BARK FINES
- 10% COMPOSTED HARDWOOD DUST

## FERTILISER PER CUBIC METRE SHALL CONSIST OF

- 500GMS CALCIUM NITRATE

Symbol Botanic Name

- 500GMS POTASSIUM SULPHATE
- 750GMS SUPERPHOSHATE MICRO FINE
- 1 KG IBDU (NITROGEN SLOW RELEASE)
- 1 KG SLOW RELEASE NUTRICOTE