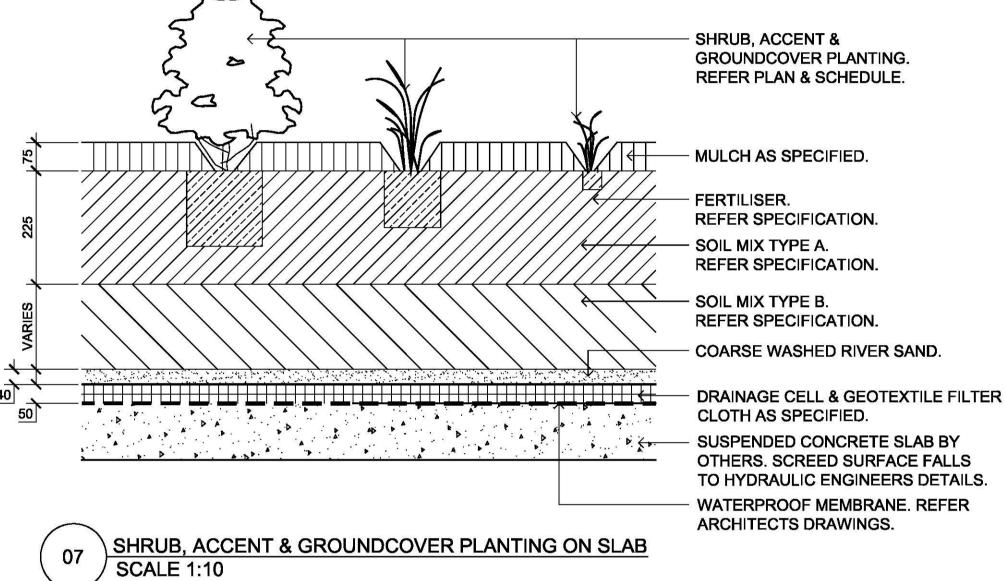

## DRAINAGE CELL AND FILTER FABRIC

FOR ON-SLAB AREAS INSTALL AN APPROVED 'DRAINAGE CELL' PRODUCT TO COMPREHENSIVELY COVER THE BOTTOM OF ALL PLANTERS.

OVER DRAINAGE CELL TO ON-SLAB AREAS, A POLYFELT GEOTEXTILE LINING (AS SUPPLIED BY 'POLYFELT TS' OR APPROVED EQUIVALENT) IS TO BE INSTALLED TO COVER THE BOTTOM OF ALL PLANTERS, TURNED UP 300MM AND TAPED TO THE PLANTER SIDES TO ENSURE SOIL MIX DOES NOT ESCAPE INTO DRAINAGE OUTLETS/HOLES.

INSTALL MIN. 50MM COARSE RIVER SAND OVER ALL GEOTEXTILE LINING PRIOR TO INSTALLATION OF SOIL MIX.

### IMPORTED SOIL MIX

IMPORTED LIGHTWEIGHT SOIL MIX FOR ON-SLAB AREAS AND POTS: LIGHTWEIGHT SOIL MIX SHALL BE COMPOSED OF THE FOLLOWING MATERIALS AND MIXED IN THE GIVEN PROPORTIONS TO PRODUCE A MATERIAL WITH A PH 6.0-6.5

SOIL MIX PER CUBIC METRE SHALL CONSIST OF:

- 30% KENTHURST BLACK LOAM
- 30% DOUBLE WASHED COARSE SAND
- 20% AUSTRALIAN PEAT
- 10% COMPOSTED BARK FINES
- 10% COMPOSTED HARDWOOD DUST

## FERTILISER PER CUBIC METRE SHALL CONSIST OF

- 500GMS CALCIUM NITRATE

Symbol Botanic Name

- 500GMS POTASSIUM SULPHATE
- 750GMS SUPERPHOSHATE MICRO FINE
- 1 KG IBDU (NITROGEN SLOW RELEASE)
- 1 KG SLOW RELEASE NUTRICOTE