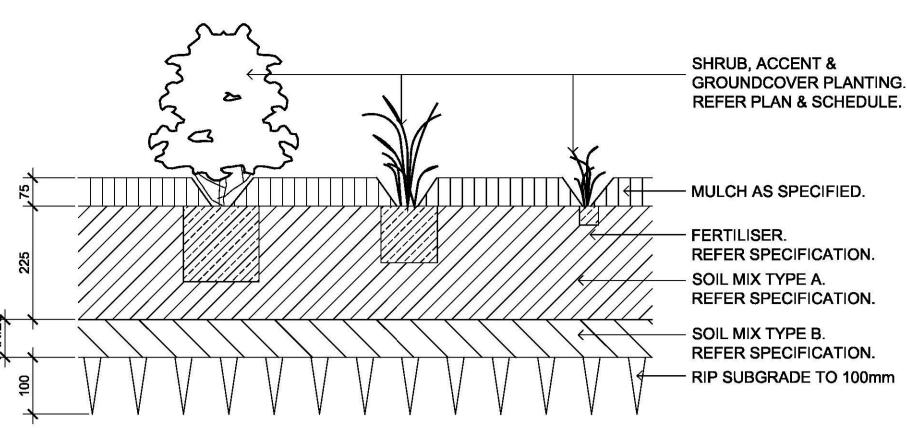

INSTALL MIN. 50MM COARSE RIVER SAND OVER ALL GEOTEXTILE LINING PRIOR TO INSTALLATION OF SOIL MIX.

### IMPORTED SOIL MIX

IMPORTED LIGHTWEIGHT SOIL MIX FOR ON-SLAB AREAS AND POTS: LIGHTWEIGHT SOIL MIX SHALL BE COMPOSED OF THE FOLLOWING MATERIALS AND MIXED IN THE GIVEN PROPORTIONS TO PRODUCE A MATERIAL WITH A PH 6.0-6.5

SOIL MIX PER CUBIC METRE SHALL CONSIST OF:

- 30% KENTHURST BLACK LOAM
- 30% DOUBLE WASHED COARSE SAND
- 20% AUSTRALIAN PEAT
- 10% COMPOSTED BARK FINES
- 10% COMPOSTED HARDWOOD DUST

## FERTILISER PER CUBIC METRE SHALL CONSIST OF

- 500GMS CALCIUM NITRATE

Symbol Botanic Name

- 500GMS POTASSIUM SULPHATE
- 750GMS SUPERPHOSHATE MICRO FINE
- 1 KG IBDU (NITROGEN SLOW RELEASE)
- 1 KG SLOW RELEASE NUTRICOTE