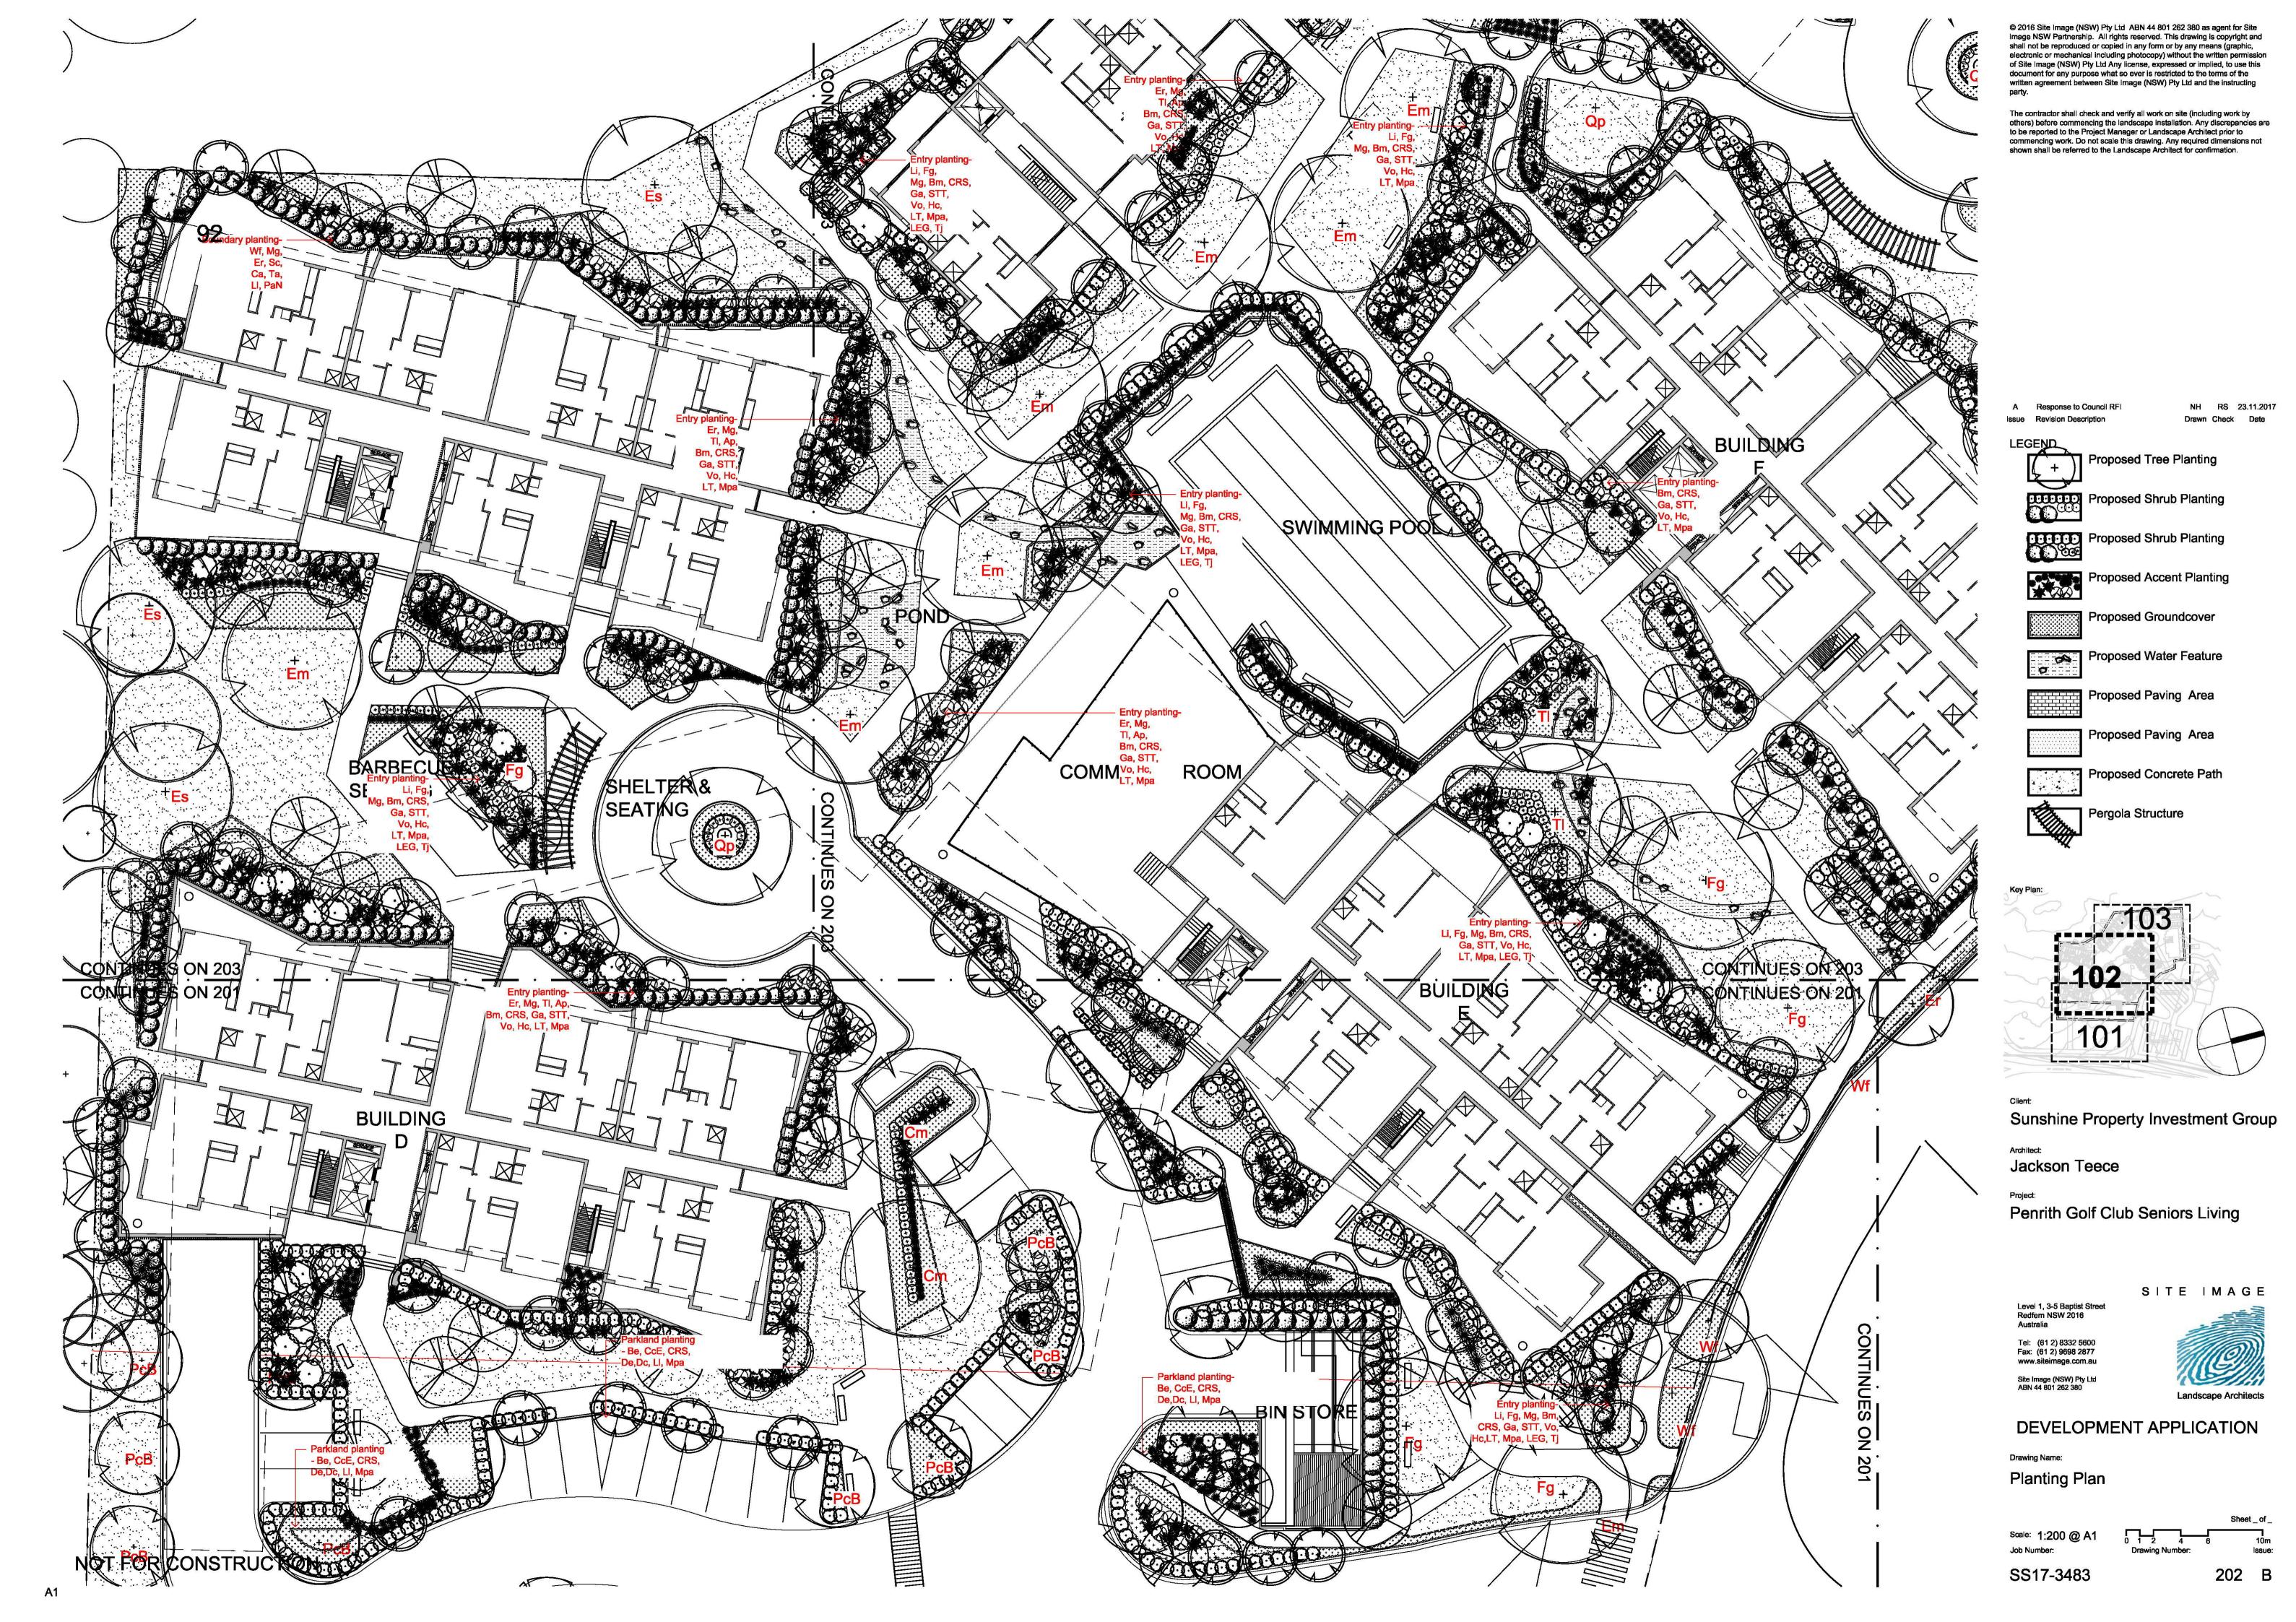

Reponse to Council RFI

RS 23.11.2017

Issue Revision Description

**Proposed Tree Planting** 

Proposed Shrub Planting

Proposed Shrub Planting

Proposed Accent Planting

Proposed Water Feature

Proposed Paving Area

Proposed Paving Area

Proposed Concrete Path

Pergola Structure

Sunshine Property Investment Group

Jackson Teece

Penrith Golf Club Seniors Living

SITE IMAGE

Tel: (61 2) 8332 5600 Fax: (61 2) 9698 2877 www.siteimage.com.au

Site Image (NSW) Pty Ltd ABN 44 801 262 380

DEVELOPMENT APPLICATION

Landscape Masterplan

**Planting** 

SS17-3483

200 B