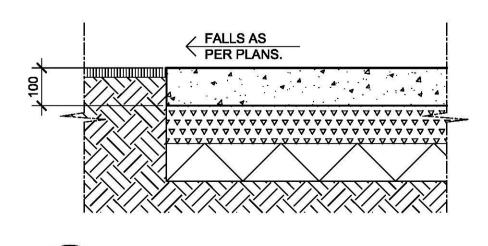

## DRAINAGE CELL AND FILTER FABRIC

FOR ON-SLAB AREAS INSTALL AN APPROVED 'DRAINAGE CELL' PRODUCT TO COMPREHENSIVELY COVER THE BOTTOM OF ALL PLANTERS.

OVER DRAINAGE CELL TO ON-SLAB AREAS, A POLYFELT GEOTEXTILE LINING (AS SUPPLIED BY 'POLYFELT TS' OR APPROVED EQUIVALENT) IS TO BE INSTALLED TO COVER THE BOTTOM OF ALL PLANTERS, TURNED UP 300MM AND TAPED TO THE PLANTER SIDES TO ENSURE SOIL MIX DOES NOT ESCAPE INTO DRAINAGE OUTLETS/HOLES.

INSTALL MIN. 50MM COARSE RIVER SAND OVER ALL GEOTEXTILE LINING PRIOR TO INSTALLATION OF SOIL MIX.