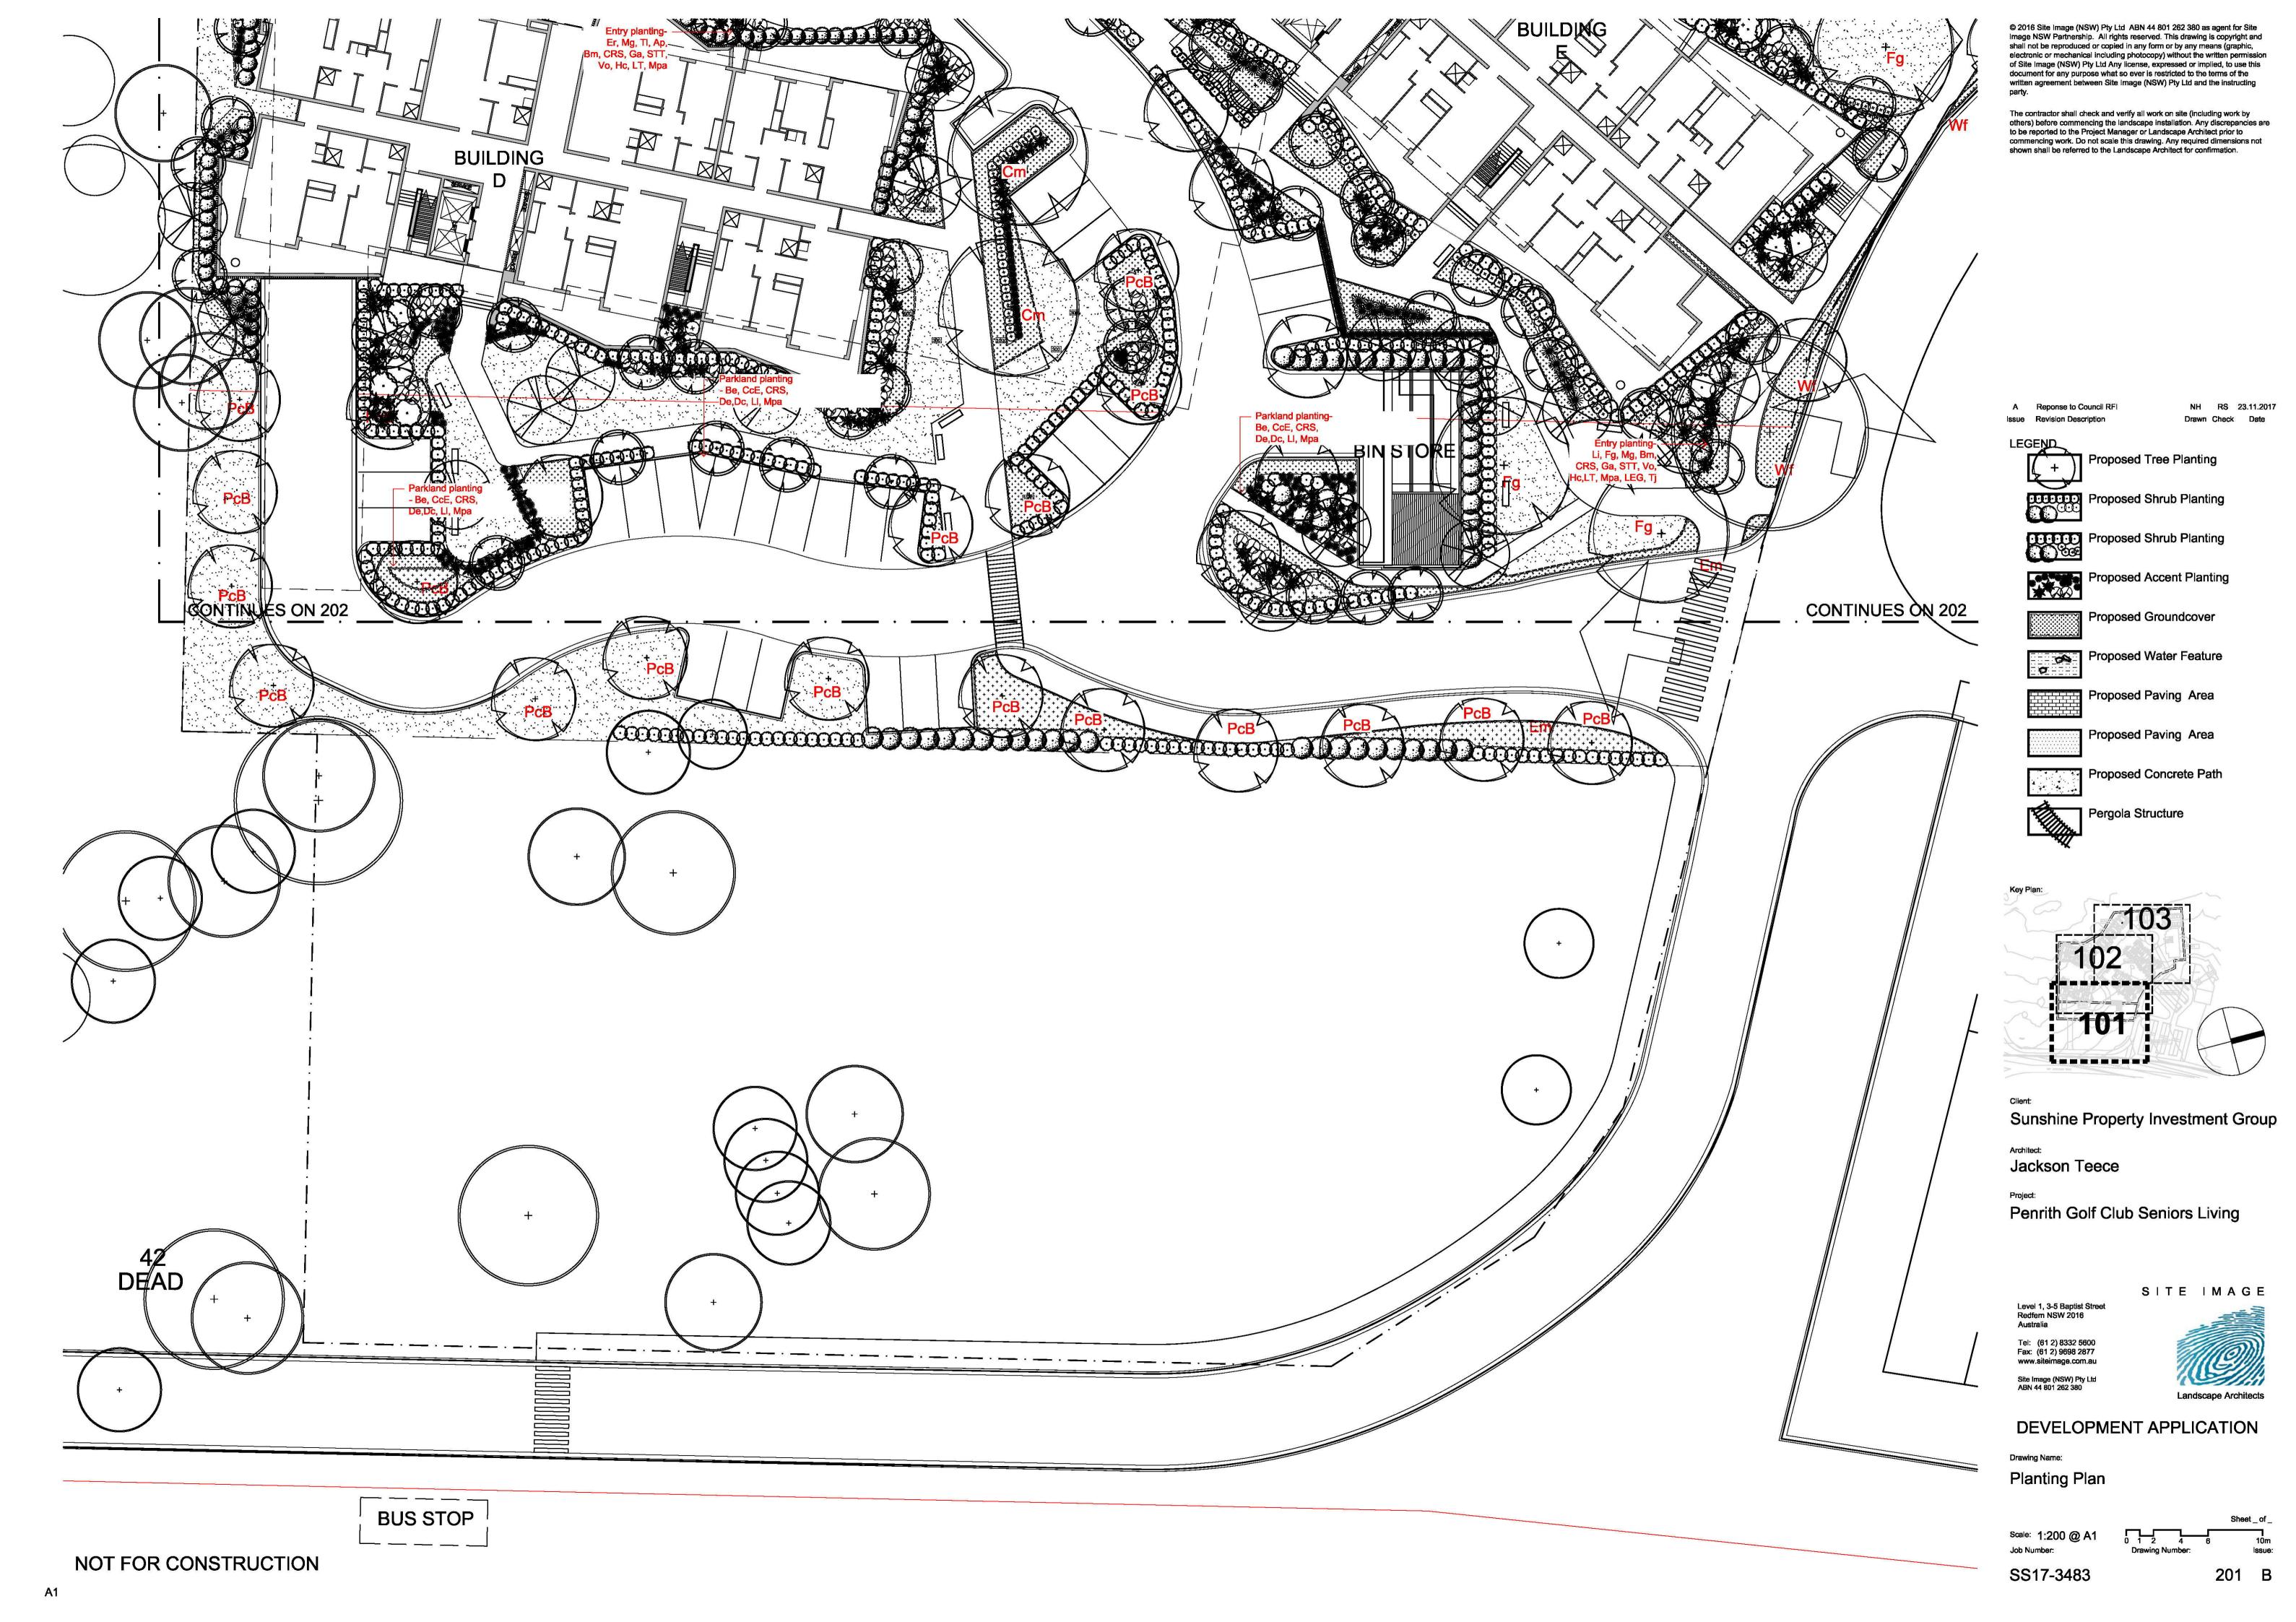

Reponse to Council RFI

RS 23.11.2017

Issue Revision Description

**Proposed Tree Planting** 

Proposed Shrub Planting

Proposed Shrub Planting

Proposed Accent Planting

Proposed Water Feature

Proposed Paving Area

Proposed Paving Area

Proposed Concrete Path

Pergola Structure

Sunshine Property Investment Group

Jackson Teece

Penrith Golf Club Seniors Living

SITE IMAGE

Tel: (61 2) 8332 5600 Fax: (61 2) 9698 2877 www.siteimage.com.au

Site Image (NSW) Pty Ltd ABN 44 801 262 380

DEVELOPMENT APPLICATION

Landscape Masterplan

**Planting** 

SS17-3483

200 B