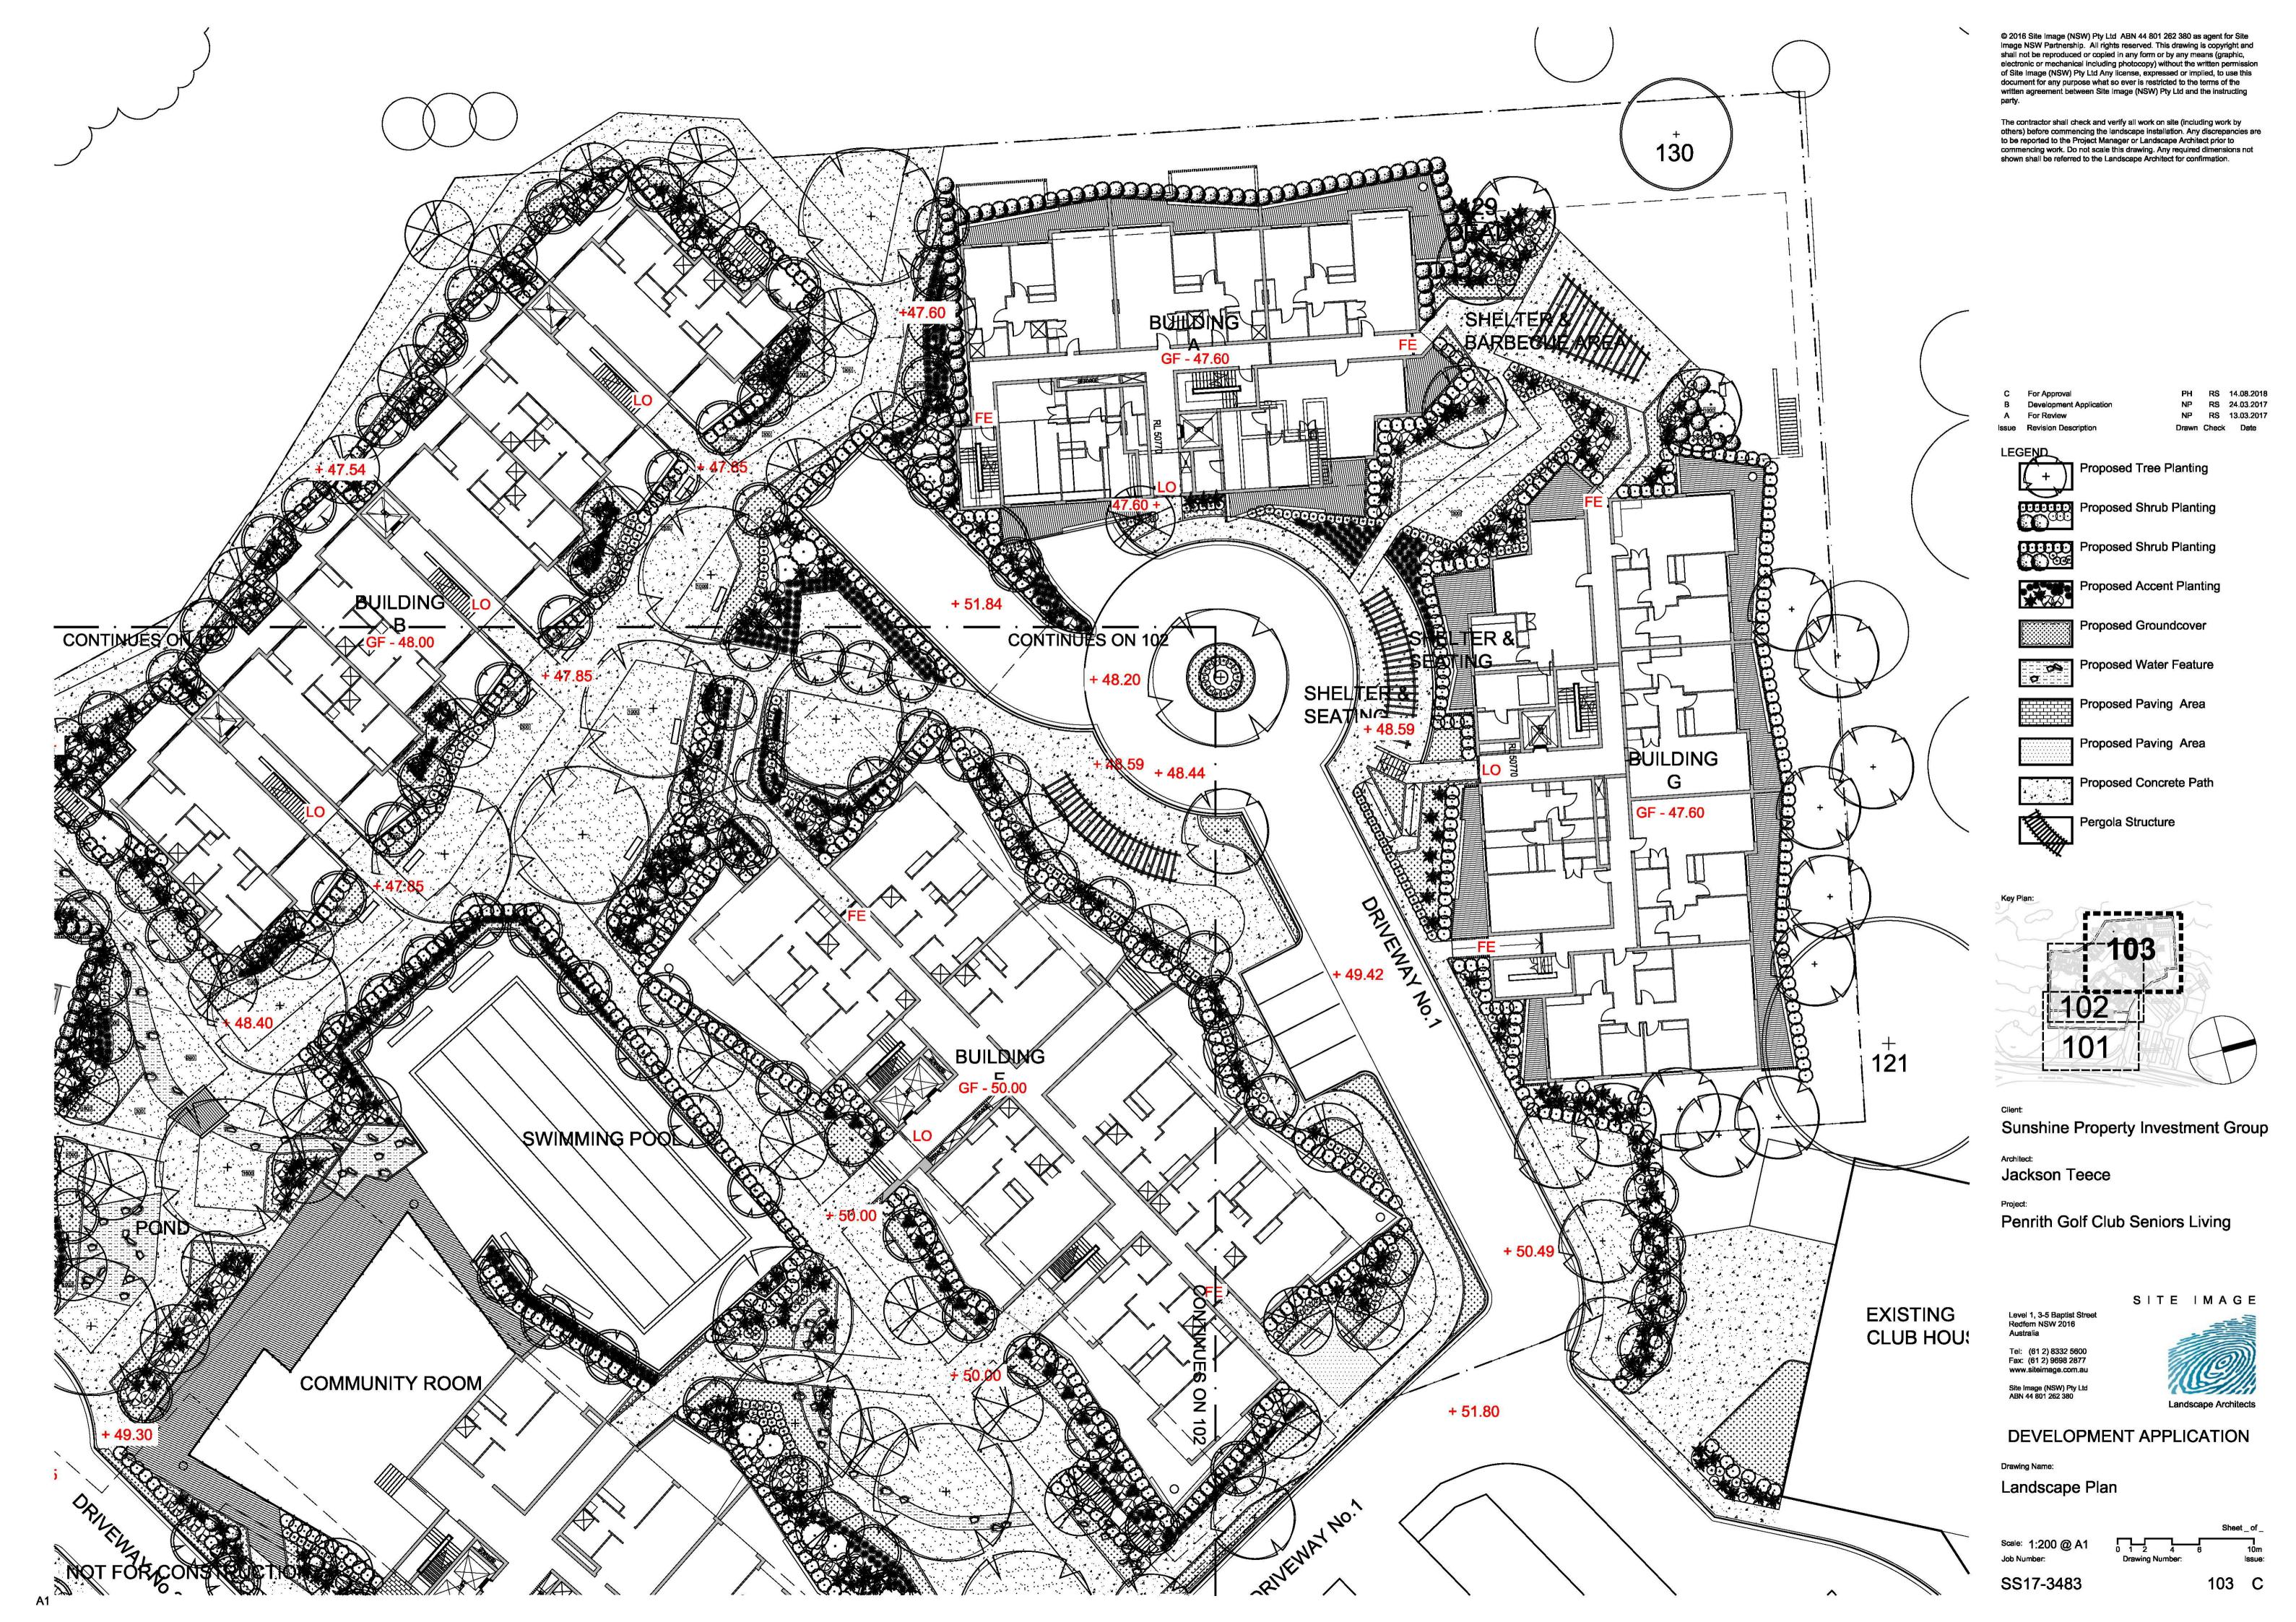

Reponse to Council RFI

RS 23.11.2017

Issue Revision Description

**Proposed Tree Planting** 

Proposed Shrub Planting

Proposed Shrub Planting

Proposed Accent Planting

Proposed Water Feature

Proposed Paving Area

Proposed Paving Area

Proposed Concrete Path

Pergola Structure

Sunshine Property Investment Group

Jackson Teece

Penrith Golf Club Seniors Living

SITE IMAGE

Tel: (61 2) 8332 5600 Fax: (61 2) 9698 2877 www.siteimage.com.au

Site Image (NSW) Pty Ltd ABN 44 801 262 380

DEVELOPMENT APPLICATION

Landscape Masterplan

**Planting** 

SS17-3483

200 B